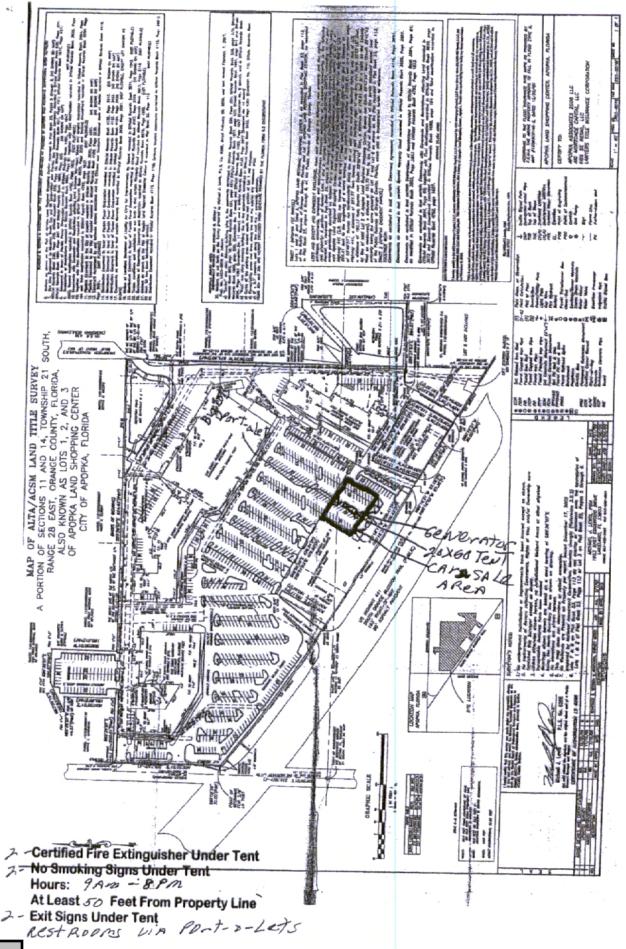

- 4. Approve a request from Greenbrier of Central Florida, LLC., to hold the "Paws For a Cause" Festival on October 24 & 25, 2014, at 3703 W. Kelly Park Road.
- 5. Authorize the issuance of a Peddler's Permit to Tampa Bay Automotive LLC., to hold a vehicle sale at Apopka Land Regional Shopping Center.
- Approve a request from St. Francis of Assisi Catholic Church to hold their Fall Festival on October 24, 25 & 26, 2014, at 834 S. Orange Blossom Trail.
- 7. Authorize an expenditure from the Law Enforcement Trust Fund, in the amount of \$2,500.00, to Apopka High School for the creation of the Academic Consortium of Scholars.
- 8. Authorize an expenditure from the Law Enforcement Trust Fund, in the amount of \$12,500.00, for undercover operations.
- <u>9.</u> Authorize the Mayor or his designee to execute the Sewer and Water Capacity Agreement for VitAg Corporation, located 6751 West Jones Avenue.