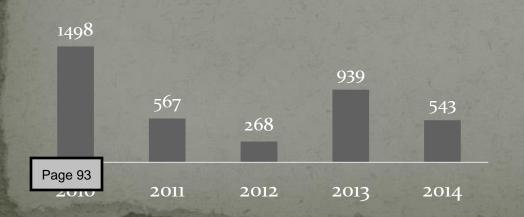

#### Page 3

any decision made by the City Council with respect to any matter considered at this meeting or hearing, you will need a record of the proceedings, and that, for such purpose, you may need to ensure that a verbatim record of the proceedings is made, which record includes a testimony and evidence upon which the appeal is to be based. The City of Apopka does not provide a verbatim record.