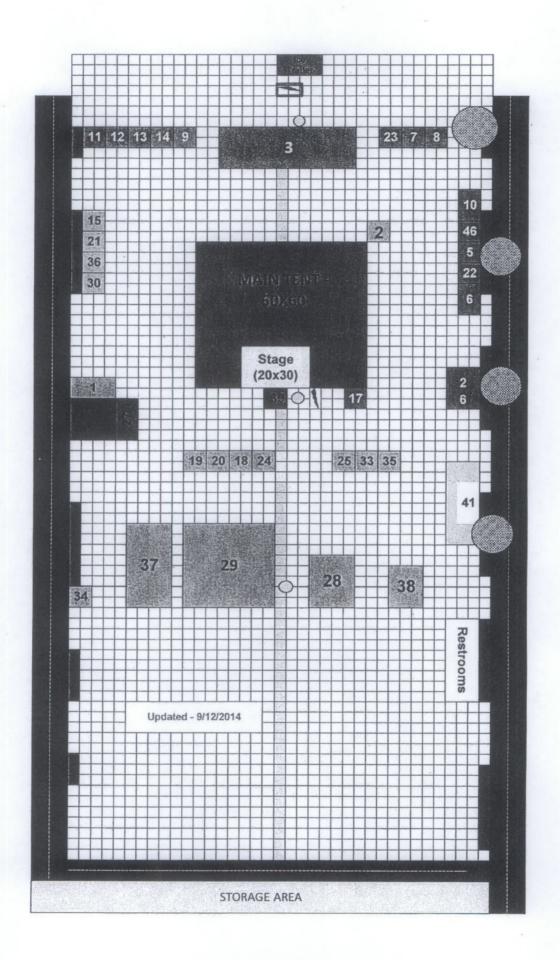

|
| Telephone Number ext.          |  |  |
|                                |  |  |
|                                |  |  |
|                                |  |  |
| -                              |  |  |

# IMPORTANT

A One/Two/Three Day permit is being requested for an event to be held on your licensed premises. During the event, no sales or service of alcoholic beverages may be made under your alcoholic beverage license in the area identified for use by the non-profit organization. Failure to comply will result in administrative charges being filed against your license.

| Signature of Licensee: |  |
|------------------------|--|
|                        |  |
| Date:                  |  |

St Francis of Assisi Catholic Church Building Identifier and Door Locations



Fall Festival







## CERTIFICATE OF LIABILITY INSURANCE

DATE (MW/DD/YYYY) 10/05/2014

THIS CERTIFICATE IS ISSUED AS A MATTER OF INFORMATION ONLY AND CONFERS NO RIGHTS UPON THE CERTIFICATE HOLDER. THIS CERTIFICATE DOES NOT AFFIRMATIVELY OR NEGATIVELY AMEND, EXTEND OR ALTER THE COVERAGE AFFORDED BY THE POLICIES BELOW. THIS CERTIFICATE OF INSURANCE DOES NOT CONSTITUTE A CONTRACT BETWEEN THE ISSUING INSURER(S), AUTHORIZED REPRESENTATIVE OR PRODUCER, AND THE CERTIFICATE HOLDER.

IMPORTANT: If the certificate holder is an ADDITIONAL INSURED, the policy(ies) must be endorsed. If SUBROGATION IS WAIVED, subject to the terms and conditions of the policy, certain policies may require an endorsement. A statement on this certificate does not confer rights to the certificate holder in lieu of such endorsement(s).

|