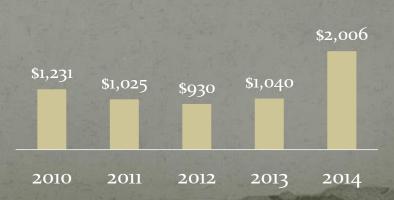

Four (4) proposals were received prior to the published 10:00 a.m. deadline, as follows:

| Purvis Gray & Company           | McDermit Davis CPAs & Advisors   |
|---------------------------------|----------------------------------|
| 2347 SE 17 <sup>th</sup> Street | 934 N Magnolia Av, Suite 100     |
| Ocala, FL 34471                 | Orlando, FL 32803                |
| Moore Stephens Lovelace         | Clifton Larson Allen, LLP        |
| CPAs & Advisors                 | 1715 N Westshore Blvd, Suite 950 |
| 1201 S Orlando Av, Suite 400    | Tampa, FL 33607                  |
| Winter Park, FL 32789           |                                  |