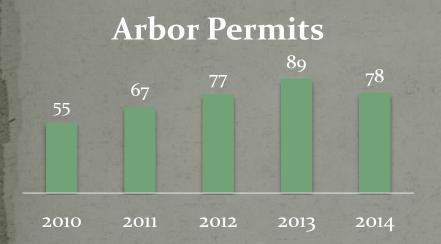

Mr. Goldberg discussed trees and wildlife, stating he wanted to keep trees also as it creates much more value for the community, and 27 acres are being left as open space, 15 of which are an undisturbed park, and a 30 foot undisturbed buffer. He is committed to not clearing lots, only roadways and retention ponds. Each lot, when applying for a building permit, they must also apply for an arbor permit. A wildlife survey only listed gopher tortoises which will be required to be relocated. He declared this project will create many jobs and will generate additional property tax revenues. He stated this will be a great asset to the city, bringing in infrastructure. He has made a conservative effort to alleviate neighbors' concerns and has made changes to the original plan based upon these concerns. He thanked the Council for their time and said he looked forward to their approval in constructing a beautiful, viable community.